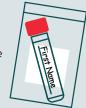

**PRINT** "First Name" and "Last Name" on **PATIENT LABEL**. Affix lengthwise onto collection tube.

**NOTE: DO NOT COVER BARCODE** 

STEP 3: ORDER

For shipping information and more visit: **oraldna.com/kits** 

PATIENT LABEL FOR COLLECTION TUBE FOLD & TEAR HERE. ALLOW INK TO DRY.

First Name

Last Name

82472