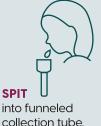

## STEP 1: COLLECTION

SWISH & GARGLE saline solution for 30 seconds.

POUR
blue cap
preservative
into funneled
collection tube.

**COLLECTION TUBE** with
red cap and
discard funnel.

**STEP 2:** PRINT & LABEL