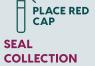

## STEP 1: COLLECTION

SWISH & GARGLE saline solution for 30 seconds.

POUR
blue cap
preservative
into funneled
collection tube.

**COLLECTION TUBE** with
red cap and
discard funnel.

**STEP 2:** PRINT & LABEL

**PRINT** "First Name" and "Last Name" on **PATIENT LABEL**. Affix lengthwise onto collection tube.

**NOTE: DO NOT COVER BARCODE** 

STEP 3: ORDER