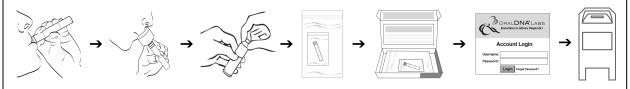

## Oral Rinse Collection Instructions For OraRisk® COVID-19 RT-PCR Testing

- 1. VIGOROUSLY SWISH & GARGLE ALL 5 mL of saline solution for AT LEAST 30 SECONDS
- 2. SPIT saline into funneled collection tube; DISCARD funnel
- 3. **SEAL** collection tube with red cap
- 4. PRINT "Patient Name" & "DOB" on barcode label; AFFIX lengthwise onto collection tube
- 5. DOUBLE BAG collection tube using bag with absorbent pad first
- 6. PACK double bagged sample into box; REMOVE adhesive liner; CLOSE & SEAL box
- 7. LOGIN to oraldna.com; CREATE test order; SHIP via US MAIL